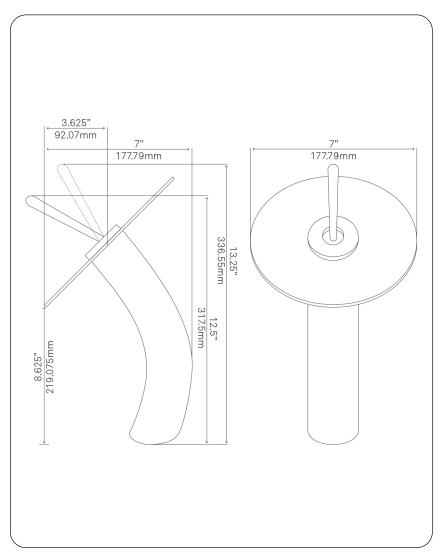

#### GF-001MB-S FALLS Waterfall Vessel Faucet

Requested By: \_\_\_\_\_

Specific Features: \_\_\_\_\_

### STANDARD SPECIFICATIONS:

- Brushed matte black with smoke colored glass
- Single handle control
- Solid brass construction
- High pressure ceramic cartridge
- Single hole deck mount installation
- 1.5-inch diameter hole required
- cUPC and AB1953 low lead compliant
- ASME A112.18.1-1-2011/CSA B125.1-11
- NSF 61 and NSF 372 certified