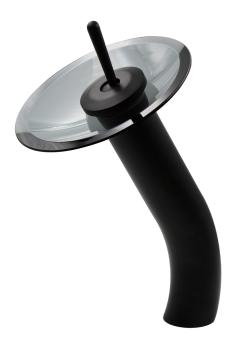

#### GF-001MB-S FALLS Waterfall Vessel Faucet

Requested By: \_\_\_\_\_

Specific Features: \_\_\_\_\_

### STANDARD SPECIFICATIONS:

- Brushed matte black with smoke colored glass
- Single handle control
- Solid brass construction
- High pressure ceramic cartridge
- Single hole deck mount installation
- 1.5-inch diameter hole required
- cUPC and AB1953 low lead compliant
- ASME A112.18.1-1-2011/CSA B125.1-11
- NSF 61 and NSF 372 certified